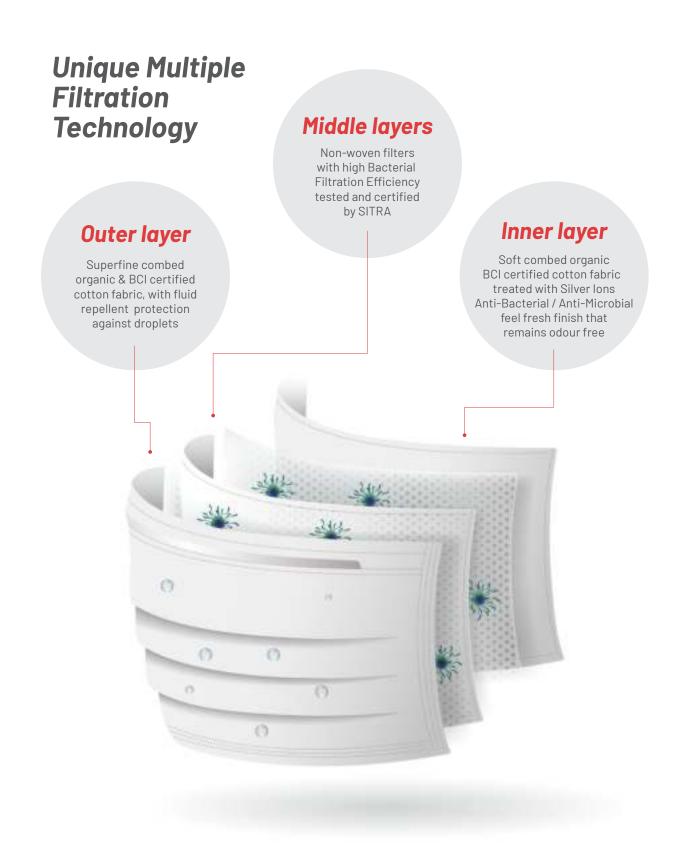

# 7 to 12 Ply Composite Protection System

### Features:

6000

Bacterial Filtration Efficiency above 96% + (SS 96)

Protection from Droplets & Fluids

Organic Cotton

Made for Comfort & Protection

Customised design printing available to suit your brand MOQ: 3000 PCS

Eco-friendly & Biodegradable

Reusable

upto 25 times

**Certified by SITRA** (ASTM F 2101)