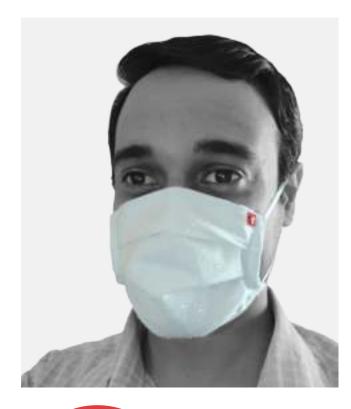

## Wash & Wear Reusable Protective Face Masks

Made from high quality compact spun combed organic mercerised BCI certified cotton, our premium masks are safe, comfortable, easily breathable and treated with anti-bacterial silver ions. Offers perfect fit for any shape. Wear it with confidence and avoid risk of droplet transmission, infection and pollution. Our 3 & 4 Layer masks are certified by SITRA - Centre of Excellence in Medical Textiles, a laboratory authorised by Government of India for BFE: ASTM F 2101.